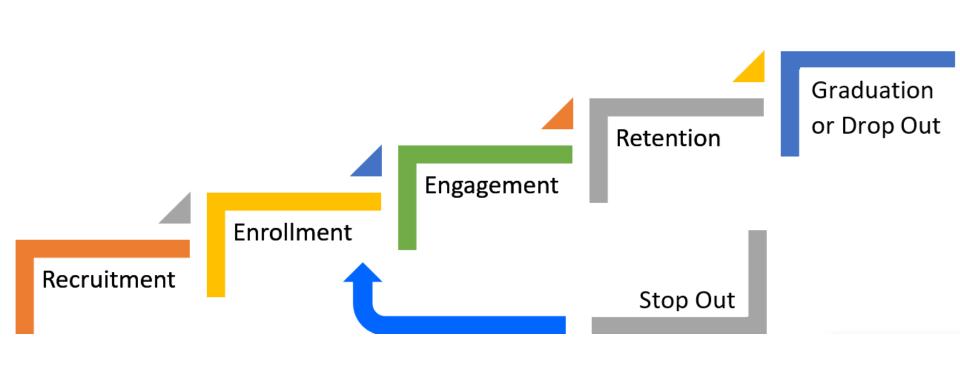

## **Piloting A Different Model for Student Outreach**

**Goals**: Fall-to-Fall Persistence Rate 33% above 2015 Valencia Rate Three-Year Graduation Rate 50% above 2015 Valencia Rate