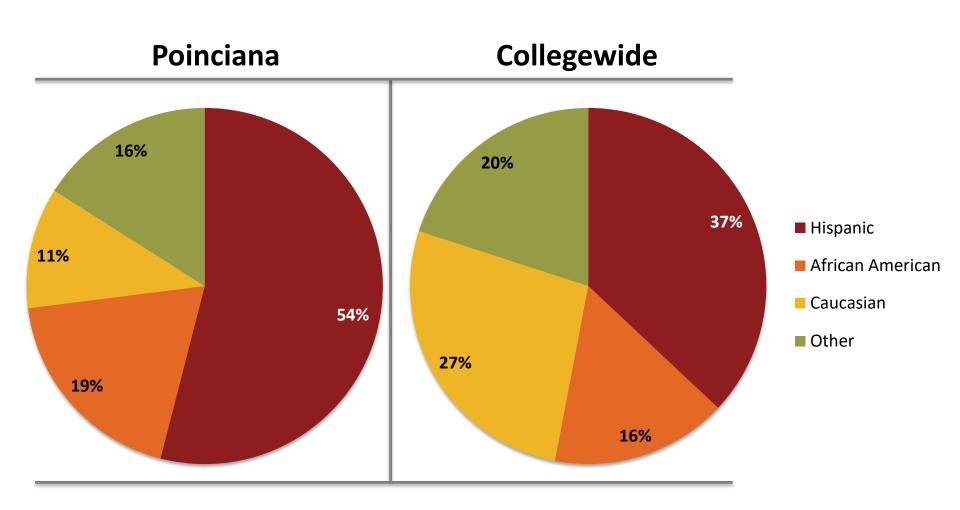

### Fall 2017 Enrollment

|           | Poinciana | Osceola |
|-----------|-----------|---------|
| Fall 2016 | 0         | 11,988  |
| Fall 2017 | 1,119     | 12,191  |

Of the 1,119 students enrolled at the Poinciana Campus in Fall 2017:

- 583 were enrolled for the first time at Valencia (new students and transfers)
- 536 were returning Valencia students who "moved" to the Poinciana Campus





## **Demographics of Students Enrolled in Fall 2017**





# Percentage of Students That Enrolled in Fall Term After Applying for Admission to Valencia College



#### **Credit Hour Load of Students Enrolled in Fall 2017**



## **Piloting A Different Model for Student Outreach**



**Goals**: Fall-to-Fall Persistence Rate 33% above 2015 Valencia Rate Three-Year Graduation Rate 50% above 2015 Valencia Rate