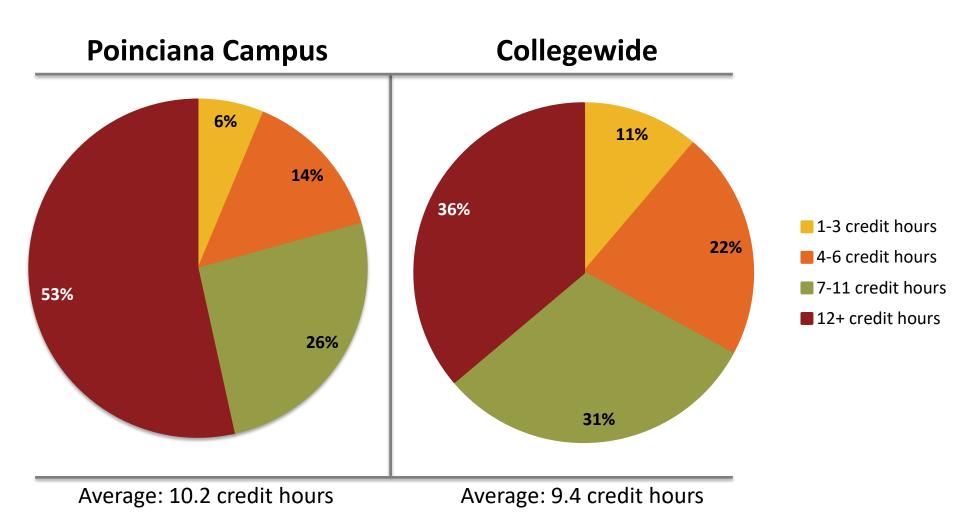

### Fall 2017 Enrollment

|           | Poinciana | Osceola |
|-----------|-----------|---------|
| Fall 2016 | 0         | 11,988  |
| Fall 2017 | 1,119     | 12,191  |

Of the 1,119 students enrolled at the Poinciana Campus in Fall 2017:

- 583 were enrolled for the first time at Valencia (new students and transfers)
- 536 were returning Valencia students who "moved" to the Poinciana Campus





## **Demographics of Students Enrolled in Fall 2017**





# Percentage of Students That Enrolled in Fall Term After Applying for Admission to Valencia College



#### **Credit Hour Load of Students Enrolled in Fall 2017**



## **Piloting A Different Model for Student Outreach**



**Goals**: Fall-to-Fall Persistence Rate 33% above 2015 Valencia Rate Three-Year Graduation Rate 50% above 2015 Valencia Rate