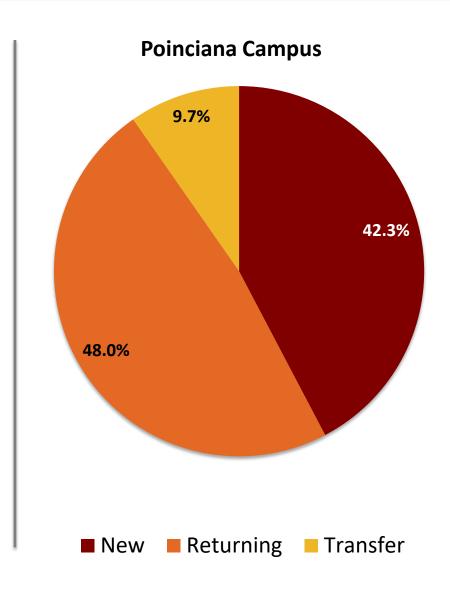

### Fall 2017 Enrollment

|           | Poinciana | Osceola |
|-----------|-----------|---------|
| Fall 2016 | 0         | 11,988  |
| Fall 2017 | 1,119     | 12,191  |

Of the 1,119 students enrolled at the Poinciana Campus in Fall 2017:

- 583 were enrolled for the first time at Valencia (new students and transfers)
- 536 were returning Valencia students who "moved" to the Poinciana Campus