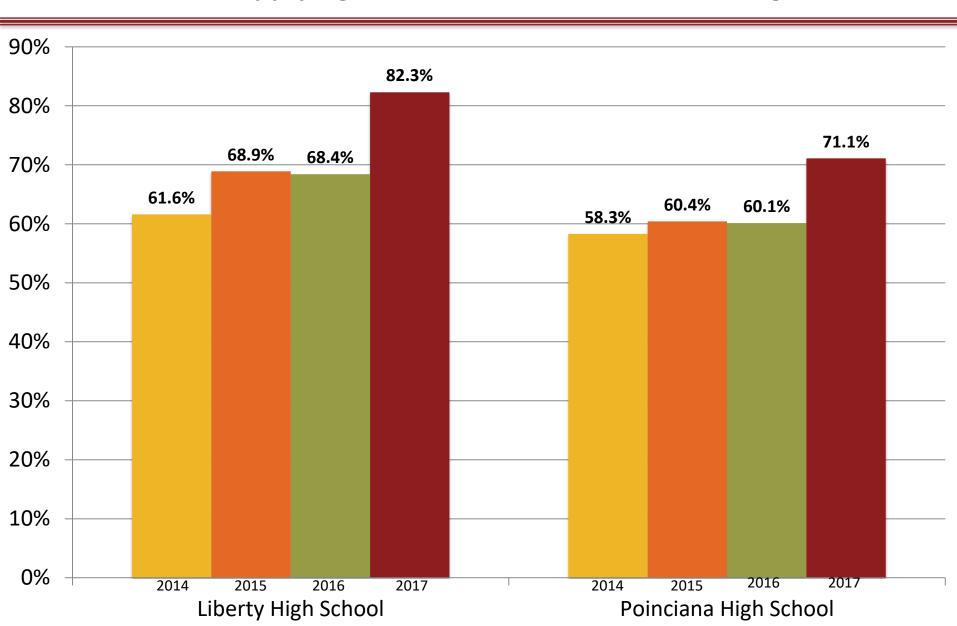

# Percentage of Students That Enrolled in Fall Term After Applying for Admission to Valencia College