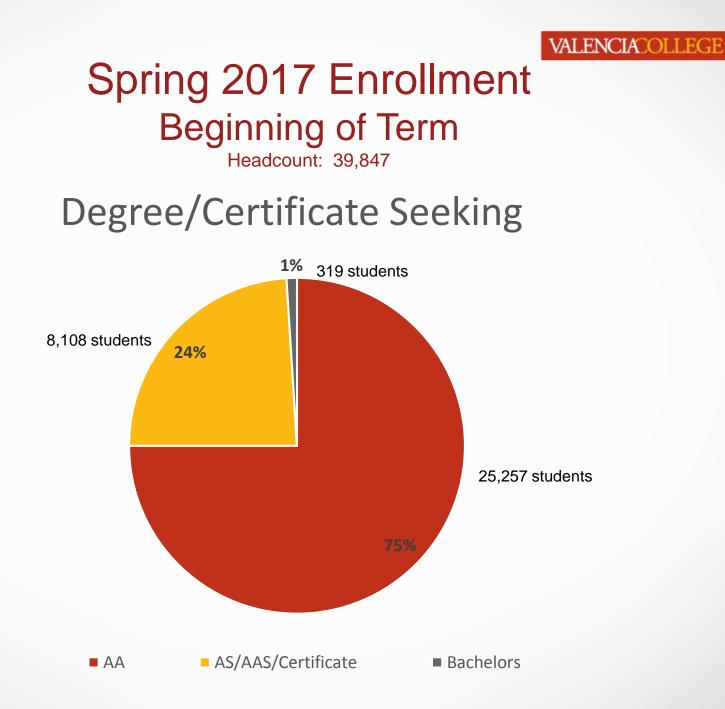

#### Spring 2017 Enrollment Beginning of Term Headcount: 39,847

### **Student Characteristics**

Headcount: 39,847

VALENCIACOLLEGE