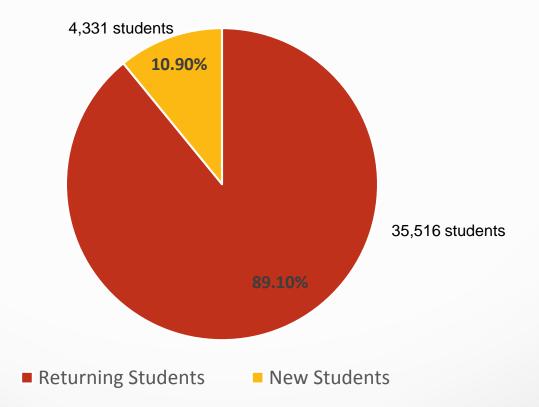

#### Spring 2017 Enrollment Beginning of Term Headcount: 39,847

### **Student Characteristics**

Headcount: 39,847

VALENCIACOLLEGE