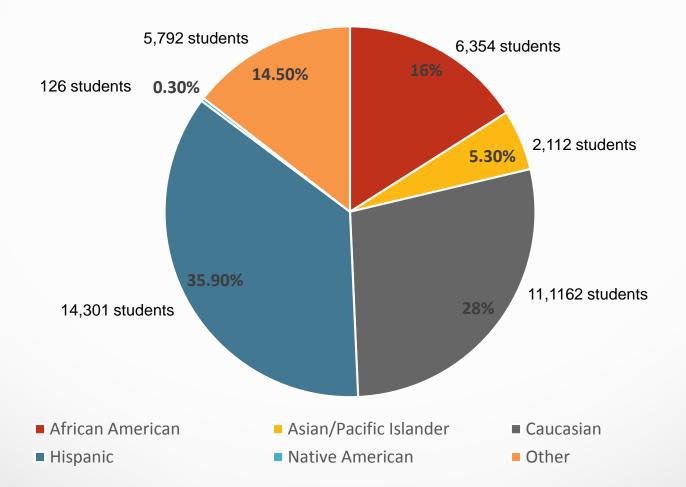

#### Spring 2017 Enrollment Beginning of Term Headcount: 39,847

## Race/Ethnicity Diversity Enrollment