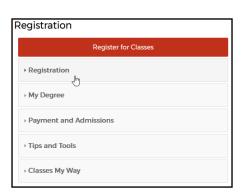

## **How to Access Class Search**

- 1. Log in to your Atlas account
- 2. Click on the **Courses** tab:

3. Click on **Registration** inside the **Registration** channel:

4. Click on Search for Classes:

5. Select the registration term from the Select a term... drop-down and click