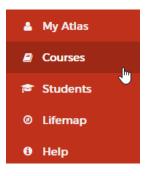

## **How to Access Class Search**

- 1. Log in to your Atlas account
- 2. Click on the **Courses** tab:

3. Click on **Registration** inside the **Registration** channel:

4. Click on Search for Classes:

5. Select the registration term from the Select a term... drop-down and click