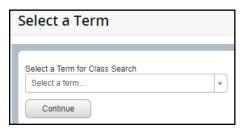

## **How to Access Class Search**

- 1. Log in to your Atlas account
- 2. Click on the **Courses** tab:

3. Click on **Registration** inside the **Registration** channel:

4. Click on Search for Classes:

5. Select the registration term from the Select a term... drop-down and click

Continue