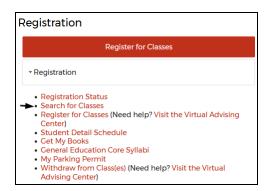

## **How to Access Class Search**

- 1. Log in to your Atlas account
- 2. Click on the **Courses** tab:

3. Click on **Registration** inside the **Registration** channel:

4. Click on Search for Classes:

5. Select the registration term from the Select a term... drop-down and click