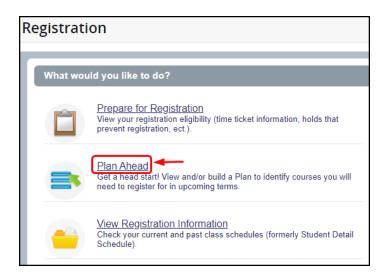

- 1. Log in to your Atlas account
- 2. Click on the **Courses** tab:

3. On the Courses tab, click on Registration inside the Registration channel:

4. Click on Registration Status:

5. You will be directed to the **Registration** menu:

| Registrati | on                                                                                                                                  |                                                                                                                                                       |
|------------|-------------------------------------------------------------------------------------------------------------------------------------|-------------------------------------------------------------------------------------------------------------------------------------------------------|
| What wou   | ld you like to do?                                                                                                                  |                                                                                                                                                       |
| Ê          | Prepare for Registration<br>View your registration eligibility (time ticket information, holds that prevent<br>registration, ect.). | Register for Classes<br>Register for classes and/or manage your class schedule (including<br>withdrawing from one or more courses).                   |
| =          | Plan Ahead<br>Get a head start! View and/or build a Plan to identify courses you will need to<br>register for in upcoming terms.    | Class Schedule Search<br>Search for classes for registration.                                                                                         |
| -          | View Registration Information<br>Check your current and past class schedules (formerly Student Detail<br>Schedule).                 | Browse Course Catalog<br>Look up courses to add to your Plan (allows you to add classes to your Plan<br>that are not yet available for registration). |

6. Click on Plan Ahead:

7. To begin building a Plan, you must first select the Term you wish to plan for by clicking on the drop-

down arrow inside the **Select a term...** field; click **Continue** after selecting a term: