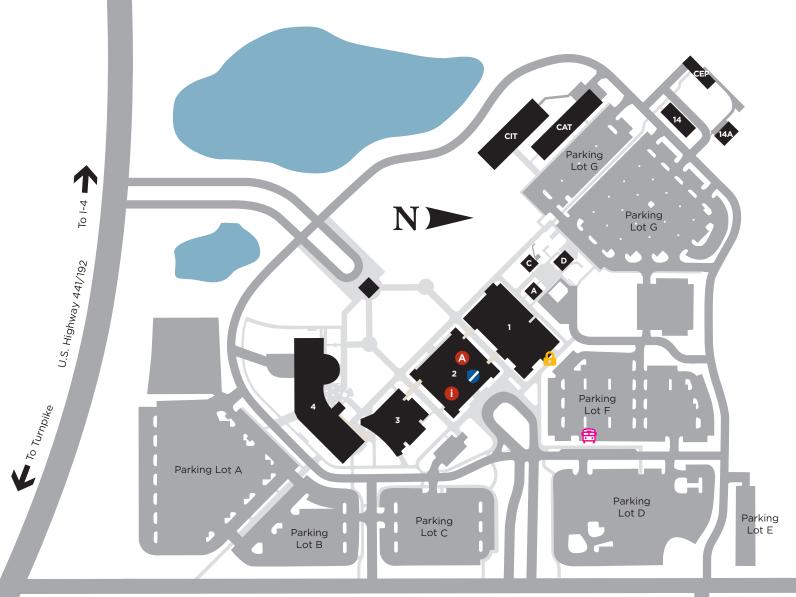

## **LEGEND**

## Get around easier: valenciacollege.edu/map

- 1 Auditorium | EMT/Paramedic | Offices for Humanities and Social Sciences | Graphics
- 2 Student Services | Orientation | Business Office | Student Development
- 3 Nursing | Writing Support | Offices for Communications and A.S. Degree Programs
- 4 Cafeteria | Campus Store | Library | Tutoring | Testing |
  Offices for Math and Science | UCF Connect
- 14 Plant Operations | Maintenance
- CEP Central Energy Plant | Shipping and Receiving
- CIT Careers in Industry and Technology | CareerSource |
  Continuing Education Student Services
- **CAT** Center for Accelerated Training

- A Art Gallery
- C UFit Gym
- D UFit Gym
- Information Station
  (Building 2, first floor)
- Answer Center
  (Building 2, first floor)
- Security Office
  (Building 2, first floor)
- 🛱 Bus Stop
- VC Vault