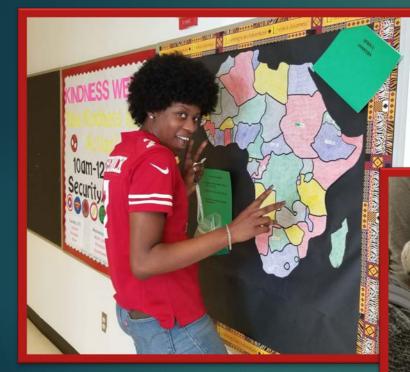

nd Veteran's Day



#### Winter Park Time Capsule







#### SGA Dinner at Dr. Shugart's House



#### Multicultural Thanksgiving







#### DONATIONS COLLECTED NOVEMBER 2nd TO 15th

Help Valencia Students have a balanced meal this Thanksgiving by donating these items:

- 1 Canned Ham or Other Meat
  1 Box or Bag Of Mashed Potatoes
- 1 Can of Green Beans
- 1 Can of Corn
- # 1 Can of Sweet Potatoes Or Yams
- 🌂 1 Bag of Marshmallows
- 1 Can of Cranberry Sauce
- 1 Jar of Gravy
- 1 Can of Pumpkin Pie Filling
- # 1 Box of Pie or Cake Mix

These donation bags can be dropped off at WPC Student Development Room 200

ALL BAGS OF FOOD WILL BE DONATED TO VALENCIA STUDENTS

#### Stress Free Finals





#### Week of Welcome - Spring





#### Kindness Week



#### WPC Celebrates Black History Month





# Safe Spring Break





#### Women's History





## Earth Day





VALENC





# Thank You!