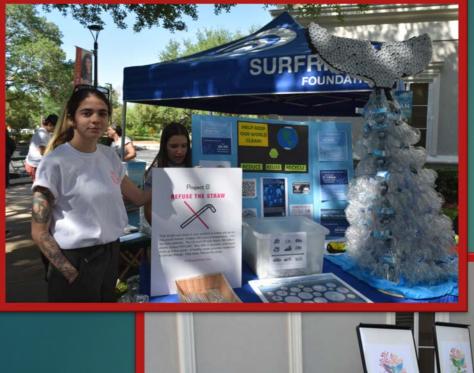

ner at Dr. Shugart's House



#### Multicultural Thanksgiving







#### DONATIONS COLLECTED NOVEMBER 2nd TO 15th

Help Valencia Students have a balanced meal this Thanksgiving by donating these items:

- 1 Canned Ham or Other Meat
  1 Box or Bag Of Mashed Potatoes
- 1 Can of Green Beans
- 1 Can of Corn
- # 1 Can of Sweet Potatoes Or Yams
- 🌂 1 Bag of Marshmallows
- 1 Can of Cranberry Sauce
- 1 Jar of Gravy
- 1 Can of Pumpkin Pie Filling
- # 1 Box of Pie or Cake Mix

These donation bags can be dropped off at WPC Student Development Room 200

ALL BAGS OF FOOD WILL BE DONATED TO VALENCIA STUDENTS

#### Stress Free Finals





#### Week of Welcome - Spring





#### Kindness Week



#### WPC Celebrates Black History Month





# Safe Spring Break





#### Women's History





## Earth Day





VALENC





# Thank You!