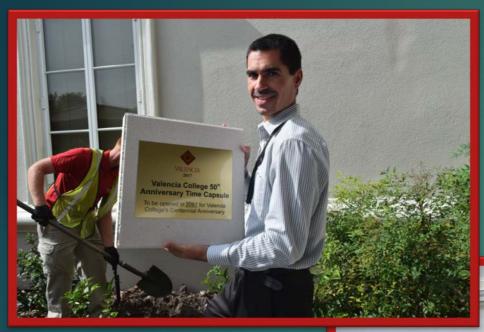

# Winter Park Campus Student Government Association



#### Week of Welcome – Fall



#### Constitution Day



### Wellness Spiritual Dimension – What's your Spiritual Rock?



#### Medieval & Renaissance Fair



# Latin Fiesta – Celebration of Latin History



# Spirit Day





#### Halloween Contest



#### Career and Veteran's Day



#### Winter Park Time Capsule







#### SGA Dinner at Dr. Shugart's House



#### Multicultural Thanksgiving







#### DONATIONS COLLECTED NOVEMBER 2nd TO 15th

Help Valencia Students have a balanced meal this Thanksgiving by donating these items:

- 1 Canned Ham or Other Meat
  1 Box or Bag Of Mashed Potatoes
- 1 Can of Green Beans
- 1 Can of Corn
- # 1 Can of Sweet Potatoes Or Yams
- 🌂 1 Bag of Marshmallows
- 1 Can of Cranberry Sauce
- 1 Jar of Gravy
- 1 Can of Pumpkin Pie Filling
- # 1 Box of Pie or Cake Mix

These donation bags can be dropped off at WPC Student Development Room 200

ALL BAGS OF FOOD WILL BE DONATED TO VALENCIA STUDENTS

#### Stress Free Finals





#### Week of Welcome - Spring





#### Kindness Week



#### WPC Celebrates Black History Month





# Safe Spring Break





#### Women's History