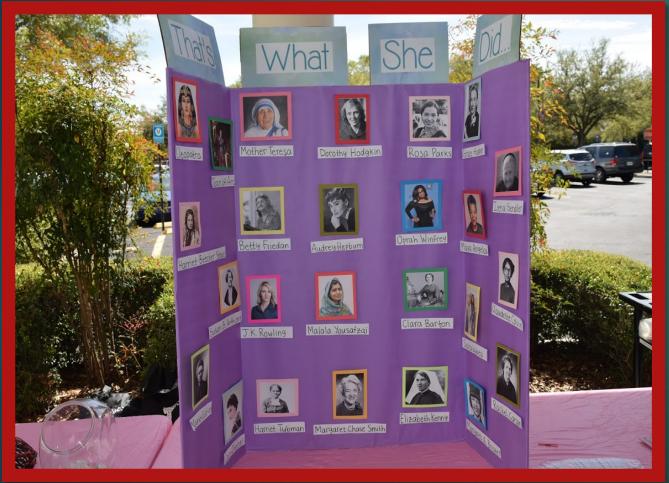

#### SGA Dinner at Dr. Shugart's House



#### Multicultural Thanksgiving







#### DONATIONS COLLECTED NOVEMBER 2nd TO 15th

Help Valencia Students have a balanced meal this Thanksgiving by donating these items:

- 1 Canned Ham or Other Meat
  1 Box or Bag Of Mashed Potatoes
- 1 Can of Green Beans
- 1 Can of Corn
- # 1 Can of Sweet Potatoes Or Yams
- 🌂 1 Bag of Marshmallows
- 1 Can of Cranberry Sauce
- 1 Jar of Gravy
- 1 Can of Pumpkin Pie Filling
- # 1 Box of Pie or Cake Mix

These donation bags can be dropped off at WPC Student Development Room 200

ALL BAGS OF FOOD WILL BE DONATED TO VALENCIA STUDENTS

#### Stress Free Finals





#### Week of Welcome - Spring





#### Kindness Week



#### WPC Celebrates Black History Month





# Safe Spring Break





#### Women's History





## Earth Day





VALENC





# Thank You!