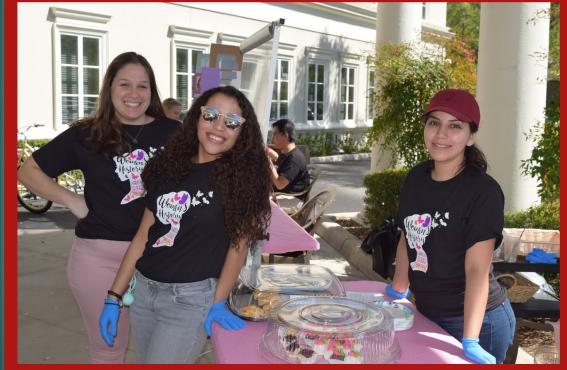

#### SGA Dinner at Dr. Shugart's House



#### Multicultural Thanksgiving







#### DONATIONS COLLECTED NOVEMBER 2nd TO 15th

Help Valencia Students have a balanced meal this Thanksgiving by donating these items:

- 1 Canned Ham or Other Meat
  1 Box or Bag Of Mashed Potatoes
- 1 Can of Green Beans
- 1 Can of Corn
- # 1 Can of Sweet Potatoes Or Yams
- 🌂 1 Bag of Marshmallows
- 1 Can of Cranberry Sauce
- 1 Jar of Gravy
- 1 Can of Pumpkin Pie Filling
- # 1 Box of Pie or Cake Mix

These donation bags can be dropped off at WPC Student Development Room 200

ALL BAGS OF FOOD WILL BE DONATED TO VALENCIA STUDENTS

#### Stress Free Finals





#### Week of Welcome - Spring





#### Kindness Week



#### WPC Celebrates Black History Month





# Safe Spring Break





#### Women's History





## Earth Day





VALENC





# Thank You!