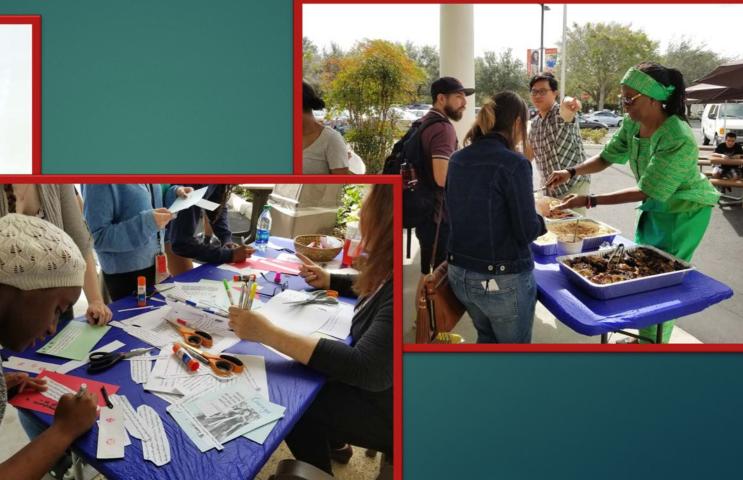

Veteran's Day



#### Winter Park Time Capsule







#### SGA Dinner at Dr. Shugart's House



#### Multicultural Thanksgiving







#### DONATIONS COLLECTED NOVEMBER 2nd TO 15th

Help Valencia Students have a balanced meal this Thanksgiving by donating these items:

- 1 Canned Ham or Other Meat
  1 Box or Bag Of Mashed Potatoes
- 1 Can of Green Beans
- 1 Can of Corn
- # 1 Can of Sweet Potatoes Or Yams
- 🌂 1 Bag of Marshmallows
- 1 Can of Cranberry Sauce
- 1 Jar of Gravy
- 1 Can of Pumpkin Pie Filling
- # 1 Box of Pie or Cake Mix

These donation bags can be dropped off at WPC Student Development Room 200

ALL BAGS OF FOOD WILL BE DONATED TO VALENCIA STUDENTS

#### Stress Free Finals





#### Week of Welcome - Spring





#### Kindness Week



#### WPC Celebrates Black History Month





# Safe Spring Break





#### Women's History





## Earth Day





VALENC





# Thank You!