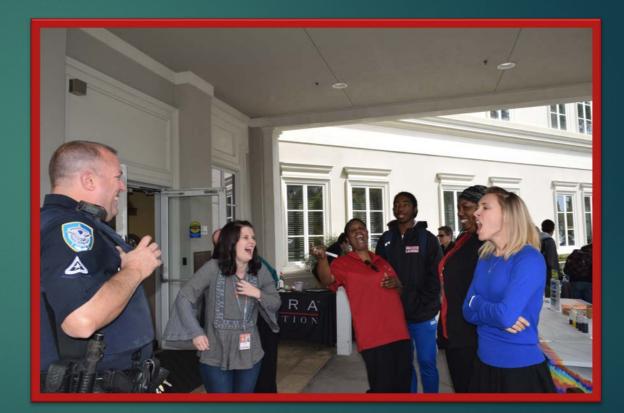

nter Park Time Capsule







#### SGA Dinner at Dr. Shugart's House



#### Multicultural Thanksgiving







#### DONATIONS COLLECTED NOVEMBER 2nd TO 15th

Help Valencia Students have a balanced meal this Thanksgiving by donating these items:

- 1 Canned Ham or Other Meat
  1 Box or Bag Of Mashed Potatoes
- 1 Can of Green Beans
- 1 Can of Corn
- # 1 Can of Sweet Potatoes Or Yams
- 🌂 1 Bag of Marshmallows
- 1 Can of Cranberry Sauce
- 1 Jar of Gravy
- 1 Can of Pumpkin Pie Filling
- # 1 Box of Pie or Cake Mix

These donation bags can be dropped off at WPC Student Development Room 200

ALL BAGS OF FOOD WILL BE DONATED TO VALENCIA STUDENTS

#### Stress Free Finals





#### Week of Welcome - Spring





#### Kindness Week



#### WPC Celebrates Black History Month





# Safe Spring Break





#### Women's History





## Earth Day





VALENC





# Thank You!