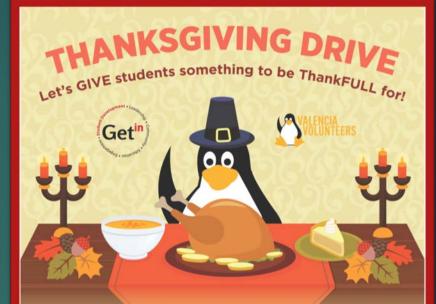

#### Multicultural Thanksgiving

#### DONATIONS COLLECTED NOVEMBER 2nd TO 15th

Help Valencia Students have a balanced meal this Thanksgiving by donating these items:

- 1 Canned Ham or Other Meat
  1 Box or Bag Of Mashed Potatoes
- 1 Can of Green Beans
- 1 Can of Corn
- # 1 Can of Sweet Potatoes Or Yams
- 🌂 1 Bag of Marshmallows
- 1 Can of Cranberry Sauce
- 1 Jar of Gravy
- 1 Can of Pumpkin Pie Filling
- # 1 Box of Pie or Cake Mix

These donation bags can be dropped off at WPC Student Development Room 200

ALL BAGS OF FOOD WILL BE DONATED TO VALENCIA STUDENTS