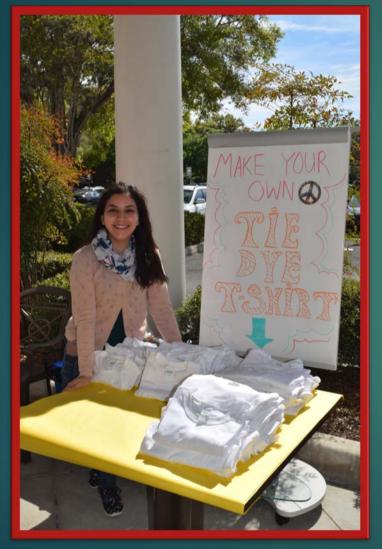

Winter Park Time Capsule







#### SGA Dinner at Dr. Shugart's House



#### Multicultural Thanksgiving







#### DONATIONS COLLECTED NOVEMBER 2nd TO 15th

Help Valencia Students have a balanced meal this Thanksgiving by donating these items:

- 1 Canned Ham or Other Meat
  1 Box or Bag Of Mashed Potatoes
- 1 Can of Green Beans
- 1 Can of Corn
- # 1 Can of Sweet Potatoes Or Yams
- 🌂 1 Bag of Marshmallows
- 1 Can of Cranberry Sauce
- 1 Jar of Gravy
- 1 Can of Pumpkin Pie Filling
- # 1 Box of Pie or Cake Mix

These donation bags can be dropped off at WPC Student Development Room 200

ALL BAGS OF FOOD WILL BE DONATED TO VALENCIA STUDENTS

#### Stress Free Finals





#### Week of Welcome - Spring





#### Kindness Week



#### WPC Celebrates Black History Month





# Safe Spring Break





#### Women's History





## Earth Day





VALENC





# Thank You!