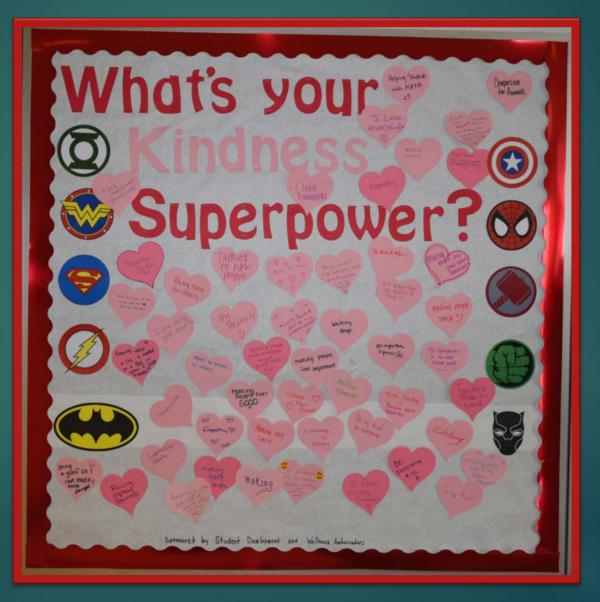

#### Halloween Contest



#### Career and Veteran's Day



#### Winter Park Time Capsule







#### SGA Dinner at Dr. Shugart's House



#### Multicultural Thanksgiving







#### DONATIONS COLLECTED NOVEMBER 2nd TO 15th

Help Valencia Students have a balanced meal this Thanksgiving by donating these items:

- 1 Canned Ham or Other Meat
  1 Box or Bag Of Mashed Potatoes
- 1 Can of Green Beans
- 1 Can of Corn
- # 1 Can of Sweet Potatoes Or Yams
- 🌂 1 Bag of Marshmallows
- 1 Can of Cranberry Sauce
- 1 Jar of Gravy
- 1 Can of Pumpkin Pie Filling
- # 1 Box of Pie or Cake Mix

These donation bags can be dropped off at WPC Student Development Room 200

ALL BAGS OF FOOD WILL BE DONATED TO VALENCIA STUDENTS

#### Stress Free Finals





#### Week of Welcome - Spring





#### Kindness Week



#### WPC Celebrates Black History Month





# Safe Spring Break





#### Women's History





## Earth Day





VALENC





# Thank You!