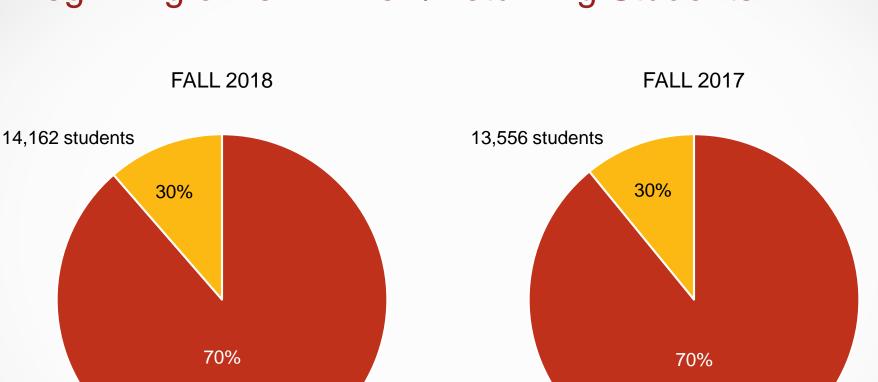

## Fall Enrollment Comparison Beginning of Term: New/Returning Students

31,990 students

New Students

33,566 students

### Fall Enrollment Comparison

**Beginning of Term** 