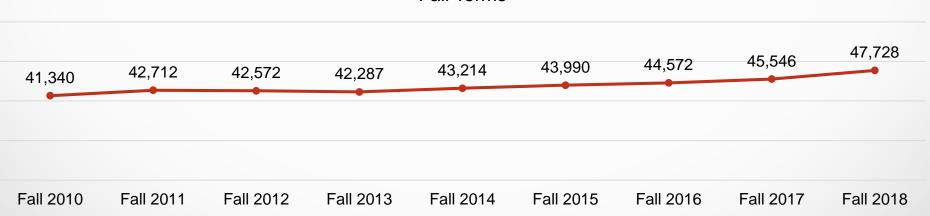

### Fall 2018 Enrollment

| College-wide Headcount | Fall 2017<br>(Beginning of Term) | Fall 2018<br>(Beginning of Term) | % Difference |
|------------------------|----------------------------------|----------------------------------|--------------|
| Headcount (College)    | 45,546                           | 47,728                           | 4.7%         |
| Poinciana Campus       | 1,117                            | 1,534                            | 37.3%        |
| Dual Enrollment        | 3,522                            | 5,183                            | 47.2%        |
| International Students | 1,203                            | 1,235                            | 2.7%         |
|                        |                                  |                                  |              |
| FTE                    | 13,453                           | 13,824                           | 2.8%         |

### College-wide Unduplicated Headcount Fall Terms