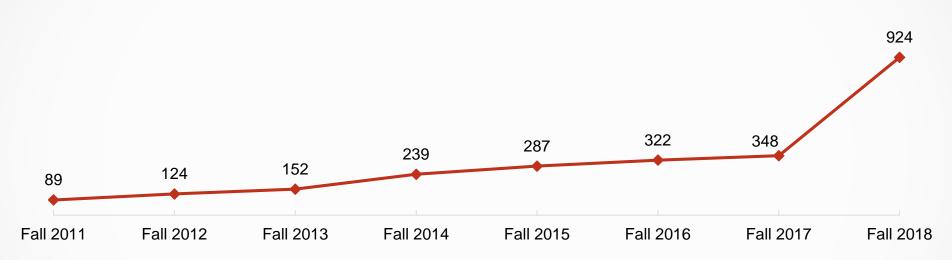

### Bachelor's Degrees Program Growth

✓ Bachelor's Degree programs - 165.5% growth from last fall to this fall.