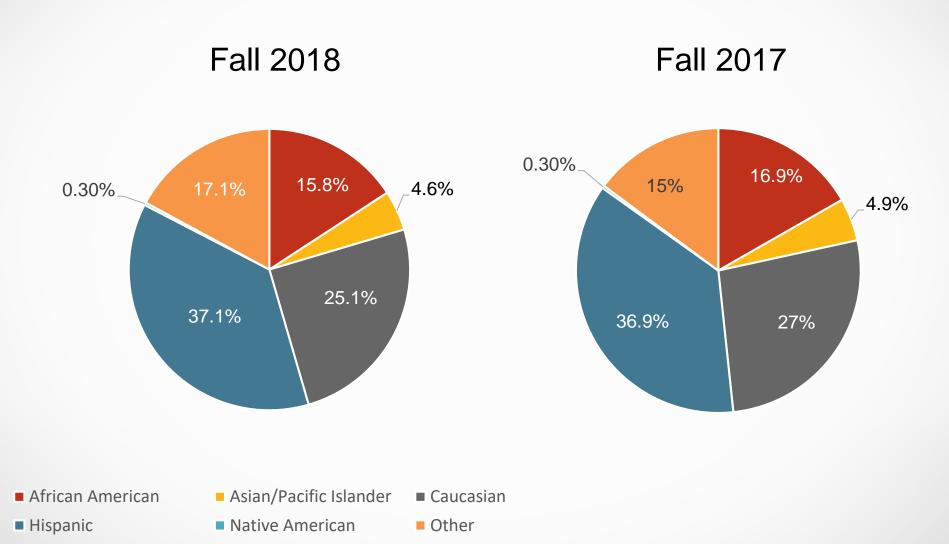

### The Story of Fall 2018 Enrollment

- ✓ Student headcount enrollment is up
- √ FTE is up
- ✓ Dual Enrollment continues to grow
- ✓ Bachelor degree enrollment is up
- ✓ Student characteristics remain the same (demographics, new/returning students)
- ✓ Students from Puerto Rico are doing very well!