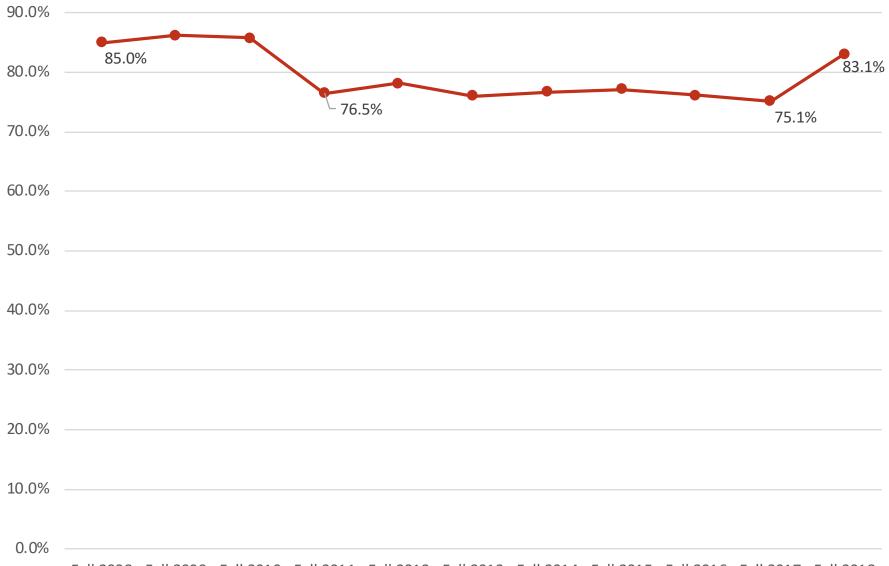

## Fall to Spring Persistence

Fall 2008 Fall 2009 Fall 2010 Fall 2011 Fall 2012 Fall 2013 Fall 2014 Fall 2015 Fall 2016 Fall 2017 Fall 2018