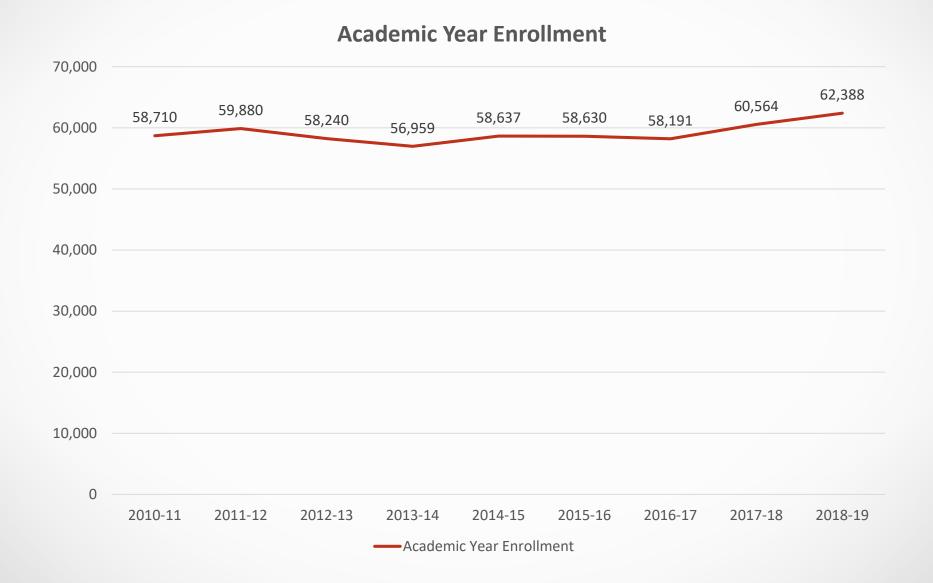

### Fall 2019 Enrollment Report

## Historical Academic Year Enrollment



# Historical Fall Enrollment



# Fall 2019 Enrollment

|           | Fall 2018<br>(Beginning of Term) | Fall 2019<br>(Beginning of Term) | Change     |
|-----------|----------------------------------|----------------------------------|------------|
| Headcount | 47,020                           | 47,841                           | 821 (1.2%) |
| FTE       | 14,021                           | 14,226                           | 205 (1.5%) |

|                 | Fall 2018<br>(Beginning of Term<br>Headcount) | Fall 2019<br>(Beginning of Term<br>Headcount) | Change       |
|-----------------|-----------------------------------------------|-----------------------------------------------|--------------|
| Dual Enrollment | 5,183                                         | 5,495