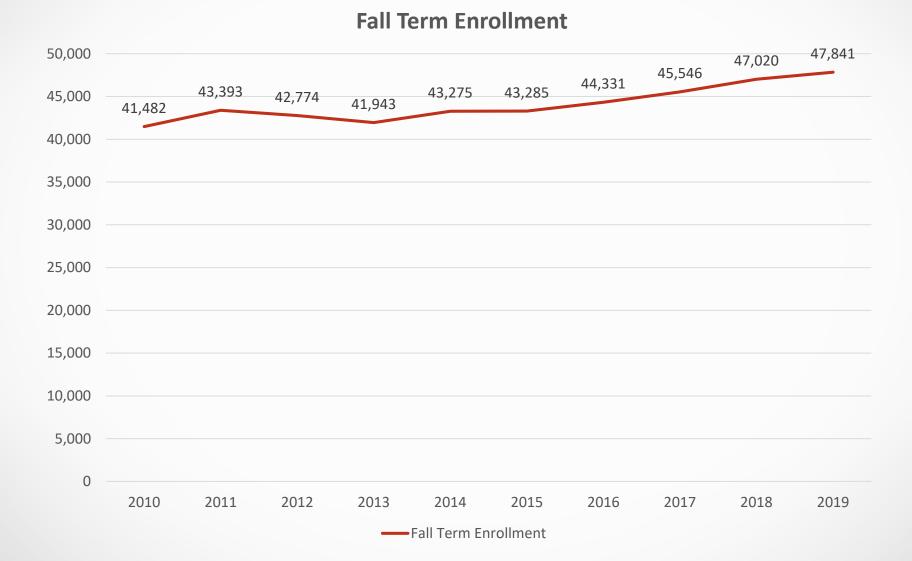

### Fall 2019 Enrollment Report

## Historical Academic Year Enrollment



# Historical Fall Enrollment



# Fall 2019 Enrollment

|           | Fall 2018<br>(Beginning of Term) | Fall 2019<br>(Beginning of Term) | Change     |
|-----------|----------------------------------|----------------------------------|------------|
| Headcount | 47,020                           | 47,841                           | 821 (1.2%) |
| FTE       | 14,021                           | 14,226                           | 205 (1.5%) |

|                 | Fall 2018<br>(Beginning of Term<br>Headcount) | Fall 2019<br>(Beginning of Term<br>Headcount) | Change       |
|-----------------|-----------------------------------------------|-----------------------------------------------|--------------|
| Dual Enrollment | 5,183                                         | 5,495                                         | 326 (6.