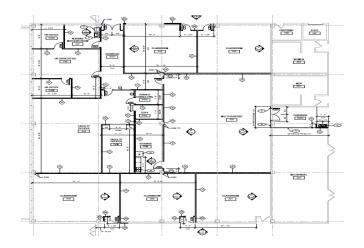

## **Osceola Building 1 Second Floor Renovation**

- Engaged Continuing Service Architect, Rodes + Brito
- Oelrich Construction to provide Pre-Construction Management Services
- Construction Drawings are in progress.
- Project scope needed to be expanded to include a portion of the first floor, which allowed the newly desired multi-purpose room to be code compliant (could not be built on the second floor without adding another exit stair from the building). The design team is proceeding with these changes. Once completed, an updated construction cost will be solicited from the contractor.