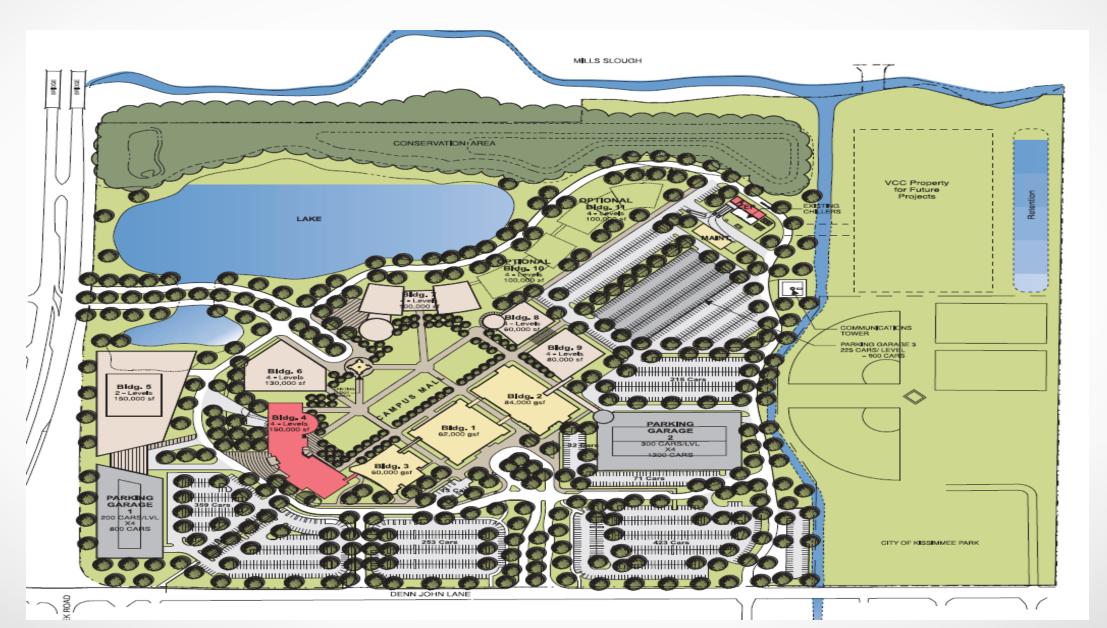

neers provided additional guidance on how to further value engineer the proposal.

A thorough review of available options was completed by Valencia staff and it was determined that All Terrain Tractor Service, Inc. offers the best option for the College to meet the needs of the project timeline. The proposed budget for All Terrain Tractor Services Inc. is \$505,300.

#### **RECOMMENDED ACTION:**

The President recommends that the District Board of Trustees of Valencia College authorize the College to enter into an agreement with All Terrain Tractor Service, Inc for completion of Osceola Campus Connector Road.

bud C. Ahuyon

President

# Osceola Campus





### **Osceola Campus**





## Osceola Connector Project

#### VALENCIACOLLEGE



#### Real Estate Portfolio Osceola – Master Plan