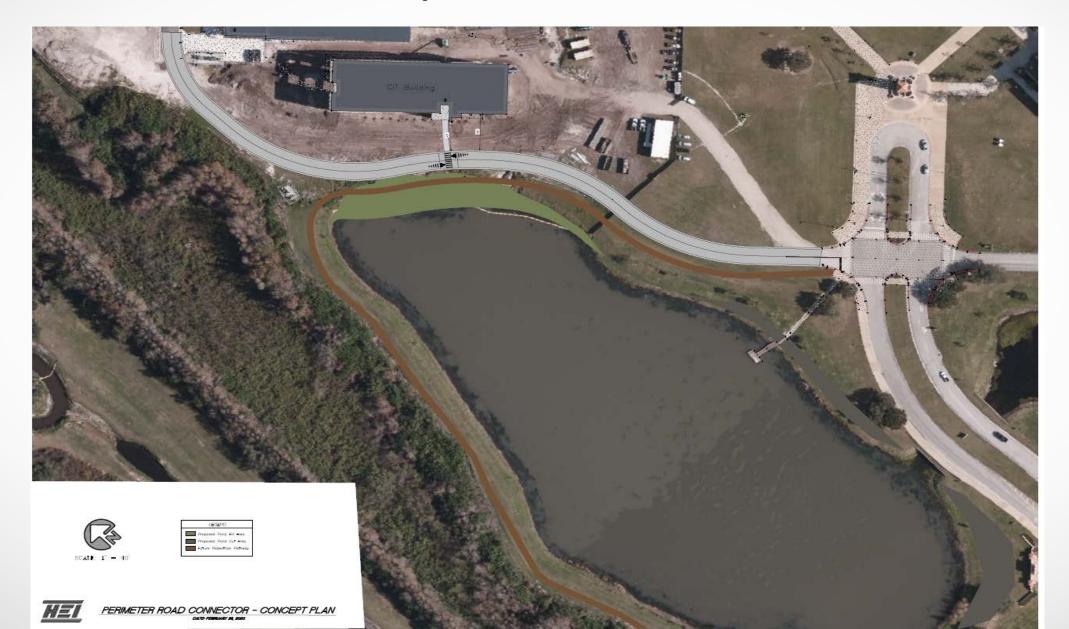

May 27, 2020

**TO:** THE DISTRICT BOARD OF TRUSTEES OF VALENCIA COLLEGE

FROM: SANFORD C. SHUGART President

**RE:** AWARD OF CA- 2020-27, OSCEOLA CAMPUS CONNECTOR ROAD

The proposed Connector Road at Osceola Campus will provide an additional loop for traffic going towards the west side of the campus and will reduce traffic on both the north and south entry, both of which are experiencing challenges for students, staff and faculty in entering and leaving the College. The road will be a two lane asphalt road with curbing and a closed drainage collection system.

Given the safety measures that must be put in place during road work, the College leveraged the current conditions at the Campus to expedite this project before a normal return to operations. Valencia legally leveraged *RFP16 4218 OQ*, *Asphalt and Concrete*, conducted by Orlando Utilities Commission (OUC) to obtain the best possible price with their contracted vendor, All Terrain Tractor Service, Inc.

On May 11, 2020, staff from Facilities and the Procurement Department, along with team members from High Land and TLC Engineering, hired by the College to prepare the Construction Documents, met with All Terrain Tractor Service, Inc. to review their proposal for completeness, constructability, and price. Based on discussions, the engineers provided additional guidance on how to further value engineer the proposal.

A thorough review of available options was completed by Valencia staff and it was determined that All Terrain Tractor Service, Inc. offers the best option for the College to meet the needs of the project timeline. The proposed budget for All Terrain Tractor Services Inc. is \$505,300.

## Osceola Connector Project