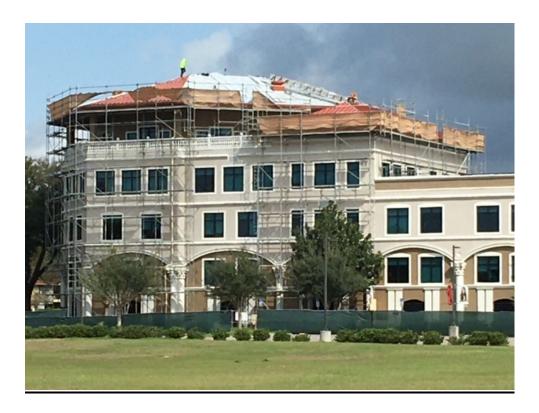

### **District Office Roof & Building Envelope:**

- Started metal roofing and flashing installation.
- Building envelope to start immediately following the roofing completion.
- Project on schedule and estimated to be complete in May.