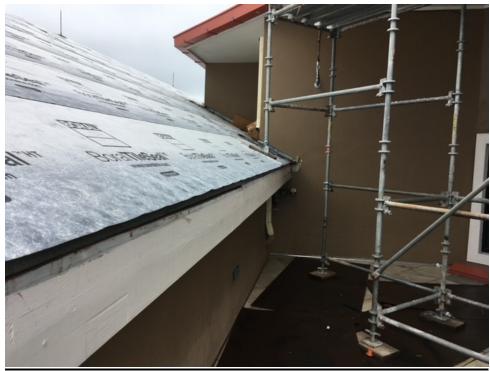

### **District Office Roof & Building Envelope:**

- Started metal roofing and flashing installation.
- Building envelope to start immediately following the roofing completion.
- Project on schedule and estimated to be complete in May.