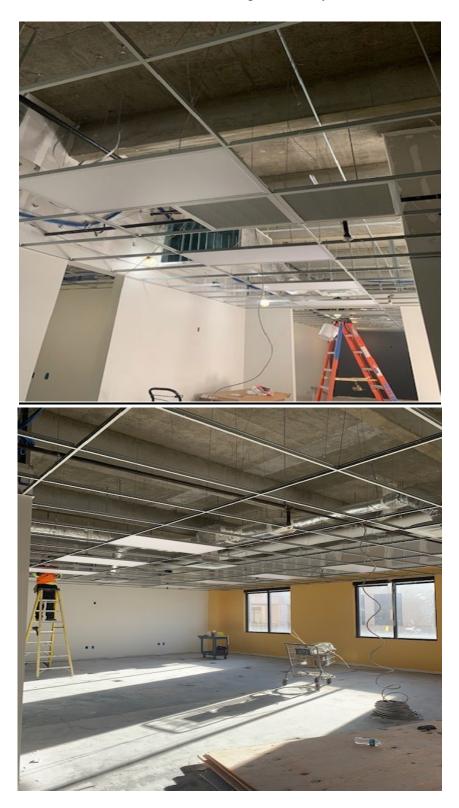

## Osceola, Building 1 Renovation:

- Interior walls received paint.
- Started acoustical ceiling and MEP trimming.
- Project on schedule and estimated to be complete in May.