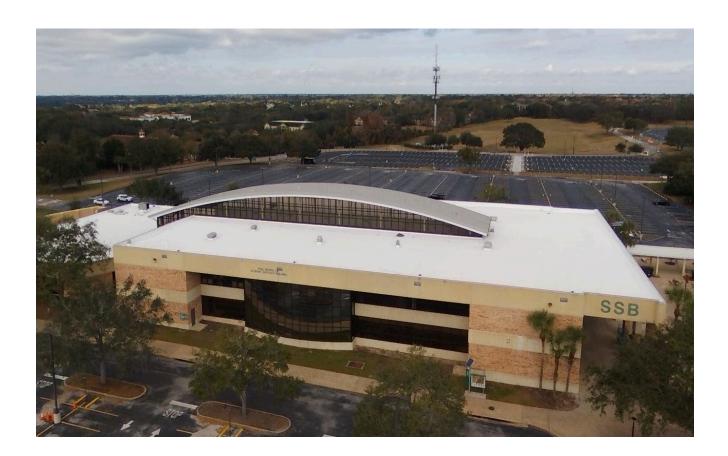

# West SSB Roof:

- Project complete and in closeout.

  Minor punch list items being addressed.