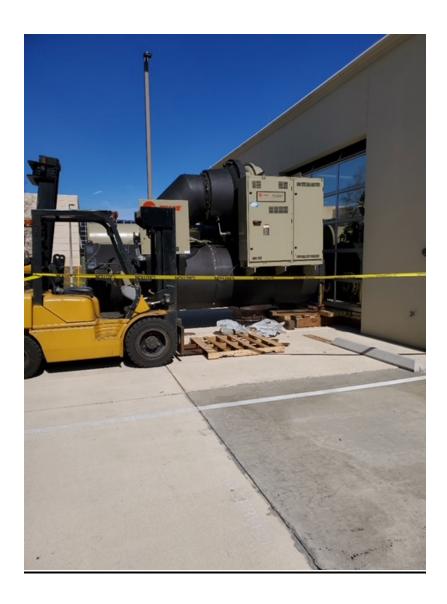

## **East Campus Chiller #2 Replacement:**

- Old chiller removed.
- Started installation of new chiller.
- Project on schedule and estimated to be complete in early March.