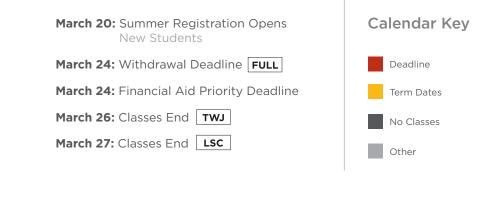

### March 2023 Spring Term

| SUNDAY      | MONDAY                                             | TUESDAY | WEDNESDAY   | THURSDAY                | FRIDAY                             | SATURDAY |
|-------------|----------------------------------------------------|---------|-------------|-------------------------|------------------------------------|----------|
|             |                                                    |         | 1           | 2                       | 3                                  | 4        |
|             |                                                    |         | Classes End | Classes Begin           | Withdrawal<br>Deadline             |          |
|             |                                                    |         | HI          | H2                      | LSC                                |          |
| 5           | 6                                                  | 7       | 8           | 9                       | 10                                 | 11       |
|             | Summer<br>Registration Opens<br>Returning Students |         |             | Drop/Refund<br>Deadline |                                    |          |
|             |                                                    |         |             | H2                      |                                    |          |
| 12          | 13                                                 | 14      | 15          | 16                      | 17                                 | 18       |
|             |                                                    |         |             |                         |                                    |          |
| 19          | 20                                                 | 21      | 22          | 23                      | 24<br>Withdrawal                   | 25       |
|             | Summer<br>Registration Opens                       |         |             |                         | Deadline FULL                      |          |
|             | New Students                                       |         |             |                         | Financial Aid<br>Priority Deadline |          |
| 26          | 27                                                 | 28      | 29          | 30                      | 31                                 |          |
| Classes End | Classes End                                        |         |             |                         |                                    |          |
| TWJ         | LSC                                                |         |             |                         |                                    |          |
|             |                                                    |         |             |                         |                                    |          |

#### **Important dates**

- March 1: Classes End H1
- March 2: Classes Begin H2
- March 3: Withdrawal Deadline LSC
- March 6: Summer Registration Opens Returning Students
- March 9: Drop/Refund Deadline H2
- March 13 19: Spring Break College Closed