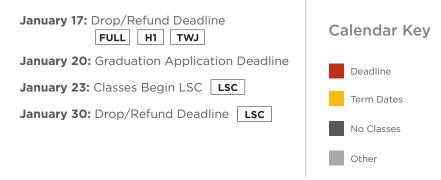

### January 2023 Spring Term

| SUNDAY | MONDAY                               | TUESDAY                                         | WEDNESDAY                                    | THURSDAY | FRIDAY                                      | SATURDAY |
|--------|--------------------------------------|-------------------------------------------------|----------------------------------------------|----------|---------------------------------------------|----------|
| 1      | 2<br>College Opens                   | 3<br>Fee Payment<br>Deadline                    | Late Registration<br>Opens<br>FULL H1<br>TWJ | 5        | 6                                           | 7        |
| 8      | 9<br>Classes Begin<br>FULL H1<br>TWJ | 10                                              | 11                                           | 12       | 13                                          | 14       |
| 15     | 16<br>Martin Luther<br>King Jr. Day  | 17<br>Drop/Refund<br>Deadline<br>FULL H1<br>TWJ | 18                                           | 19       | 20<br>Graduation<br>Application<br>Deadline | 21       |
| 22     | 23<br>Classes Begin<br>LSC           | 24                                              | 25                                           | 26       |                                             | 28       |
| 29     | 30<br>Drop/Refund<br>Deadline<br>LSC | 31                                              |                                              |          |                                             |          |

#### **Important dates**

January 3: Fee Payment Deadline

January 4: Late Registration Opens

January 9: Classes Begin

FULL H1 TWJ

January 16: Martin Luther King Jr. Day College Closed

 FULL
 Jan. 9 - Apr. 30