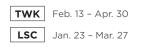

Spring Term Options

 FULL
 Jan. 9 - Apr. 30

 H1
 Jan. 9 - Mar. 1

**TWJ** Jan. 9 - Mar. 26 **H2** Mar. 2 - Apr. 30 
 TWK
 Feb. 13 - Apr. 30

 LSC
 Jan. 23 - Mar. 27