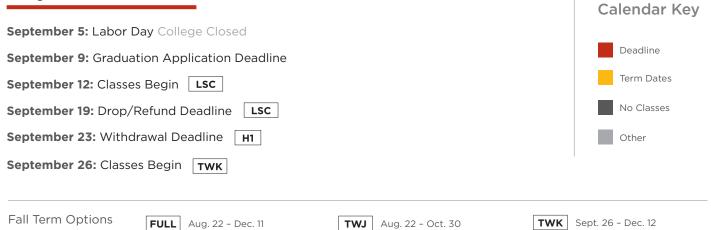

### September 2022 Fall Term

| SUNDAY | MONDAY                               | TUESDAY | WEDNESDAY | THURSDAY | FRIDAY                                     | SATURDAY |
|--------|--------------------------------------|---------|-----------|----------|--------------------------------------------|----------|
|        |                                      |         |           | 1        | 2                                          | 3        |
| 4      | 5<br>Labor Day                       | 6       | 7         | 8        | 9<br>Graduation<br>Application<br>Deadline | 10       |
| 11     | 12<br>Classes Begin<br>LSC           | 13      | 14        | 15       | 16                                         | 17       |
| 18     | 19<br>Drop/Refund<br>Deadline<br>LSC | 20      | 21        | 22       | 23<br>Withdrawal<br>Deadline<br>H1         | 24       |
| 25     | 26<br>Classes Begin<br>TWK           | 27      | 28        | 29       |                                            |          |

#### **Important dates**

H1 Aug. 22 - Oct. 13

H2 Oct. 14 - Dec. 12

**LSC** Sept. 12 - Nov. 6