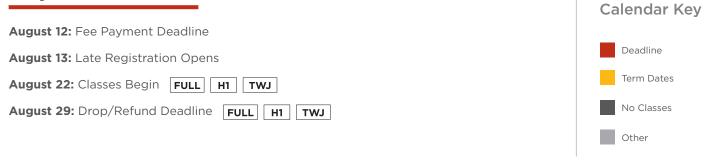

## August 2022 Fall Term

| SUNDAY | MONDAY                                          | TUESDAY | WEDNESDAY | THURSDAY | FRIDAY                        | SATURDAY                            |
|--------|-------------------------------------------------|---------|-----------|----------|-------------------------------|-------------------------------------|
|        | 1                                               | 2       | 3         | 4        | 5                             | 6                                   |
| 7      | 8                                               | 9       | 10        | 1        | 12<br>Fee Payment<br>Deadline | 13<br>Late<br>Registration<br>Opens |
| 14     | 15                                              | 16      | 17        | 18       | 19                            | 20                                  |
| 21     | 22<br>Classes Begin<br>FULL H1<br>TWJ           | 23      | 24        | 25       | 26                            | 27                                  |
| 28     | 29<br>Drop/Refund<br>Deadline<br>FULL H1<br>TWJ | 30      | 31        |          |                               |                                     |

#### **Important dates**

 FULL
 Aug. 22 - Dec. 11

 H1
 Aug. 22 - Oct. 13

 TWJ
 Aug. 22 - Oct. 30

 H2
 Oct. 14 - Dec. 12