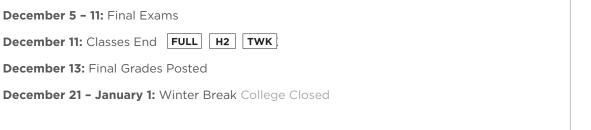

### December 2022 Fall Term

| SUNDAY                           | MONDAY      | TUESDAY                      | WEDNESDAY          | THURSDAY    | FRIDAY      | SATURDAY    |
|----------------------------------|-------------|------------------------------|--------------------|-------------|-------------|-------------|
|                                  |             |                              |                    | 1           | 2           | 3           |
| 4                                | 5           | 6                            | 7                  | 8           | 9           | 10          |
|                                  | Final Exams | Final Exams                  | Final Exams        | Final Exams | Final Exams | Final Exams |
| 11<br>Final Exams<br>Classes End | 12          | 13<br>Final Grades<br>Posted | 14                 | 15          | 16          | 17          |
| FULL H2 TWK                      | 10          |                              | 01                 |             | 07          | 0.4         |
| 18                               | 19          | 20                           | 21<br>Winter Break | 22          | 23          | 24          |
| 25                               | 26          | 27                           | 28                 | 29          | 30          | 31          |

#### **Important dates**