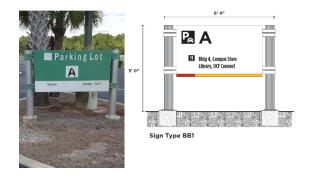

## Vehicular Wayfinding Signage

- Signs are in fabrication and installation to begin in May.
- Plan to have all new signs installed by the start of Fall Term.