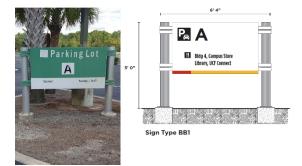

### Vehicular Wayfinding Signage

- Signs are in fabrication and installation started.
- Plan to have all new signs installed for Fall Term.