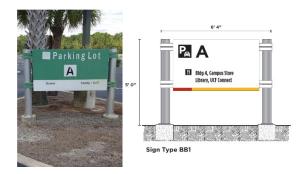

# Vehicular Wayfinding Signage

- Signs are in fabrication and installation has begun.
- Plan to have all new signs installed for Fall Term.