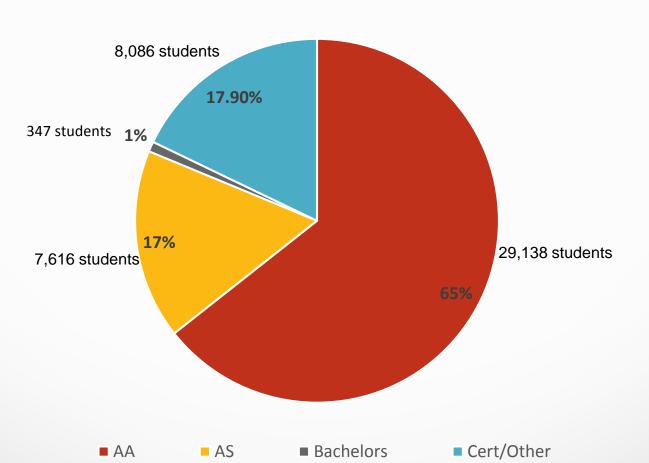

# Fall 2017 Enrollment Beginning of Term

Headcount: 45,187

#### Degree/Certificate Seeking: 37,101