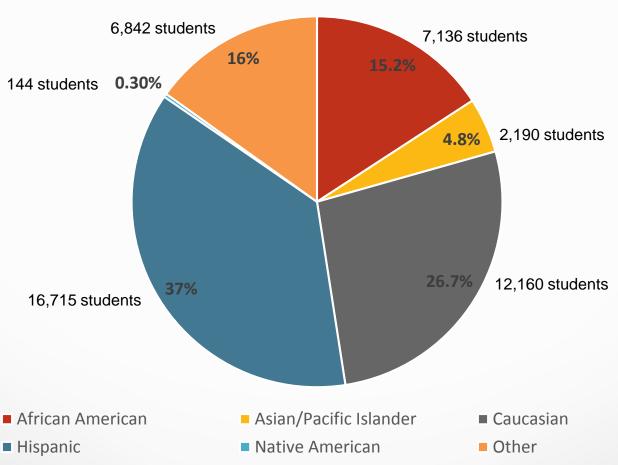

# Fall 2017 Enrollment Beginning of Term

Headcount: 45,187

#### Race/Ethnicity Diversity