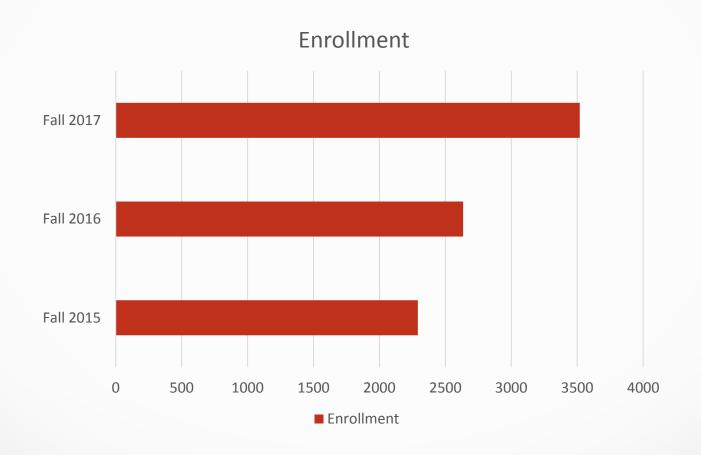

her Characteristics                                          | Headcount                |
|----------------------------------------------------------------|--------------------------|
| Previous Year High School Graduates                            | 7,317 (16.1%)            |
| Age 24 and Younger                                             | 29,911 (66.1%)           |
| International Students                                         | 1201 (2.6%)              |
| Veterans (receiving VA benefits) New Veteran Students Enrolled | 1300 (2.8%)<br>297 (.6%) |





# Fall 2017 Enrollment Beginning of Term

Headcount: 45,187

#### Race/Ethnicity Diversity





# Fall 2017 Enrollment Beginning of Term

Headcount: 45,187

#### Degree/Certificate Seeking: 37,101





#### **Dual Enrollment Growth**





#### Fall 2017 Financial Aid Data

|               | Students Applied for Aid | % of Total<br>Enrolled<br>Students | Total Aid Awarded                     | Aid Dollars<br>Disbursed so<br>far |
|---------------|--------------------------|------------------------------------|---------------------------------------|------------------------------------|
| As of 9/25/17 | 28,166                   | 62%                                | \$132,825,635<br>(awarded 17-18 year) | \$43,127,337                       |
| Grants        |                          |                                    | \$81,593,401                          |                                    |
| Loans         |                          |                                    | \$44,356,662                          |