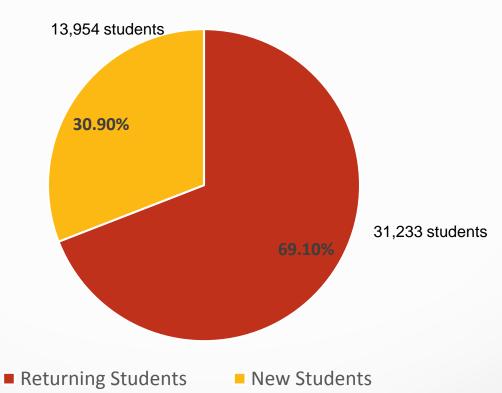

# Fall 2017 Enrollment Beginning of Term

Headcount: 45,187

#### **Student Characteristics**

Headcount: