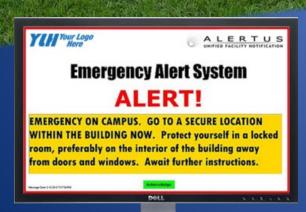

### Looking Ahead....

- Increased Training
- Alertus Emergency Notification System (Inside)
- EST Fireworks (Outside) Intercom System "Big Voice"
- K-9 Officer Presence
- Enhanced Incident Reporting
- Multi-jurisdiction Large Scale Exercise
  - West Campus July 2015
- Increase Surveillance Cameras
- Revamp the Campus Emergency Response Teams (CERT)
- "See Something, Say Something"