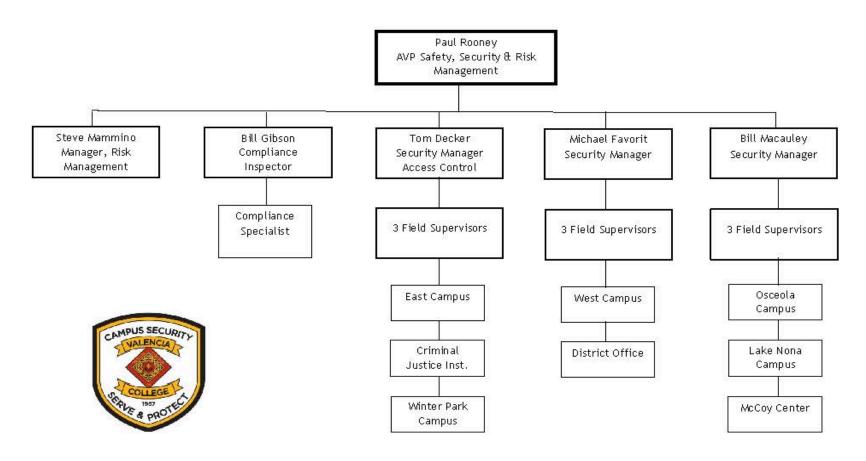

# Campus Security. . . An Overview

Valencia College
District Board of Trustees
July 23, 2014