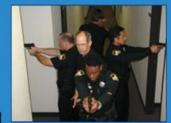

2014



Operation Walk of Honor





Annual 5 K Run



Ready for Operation Every Vote Counts



#### A Fresh Look ....

- A new look Uniforms
- New Equipment Bikes, digital cameras, flashlights
- Enhanced Training SHIP vs. Response to Active Threat
- Improved video cameras, signage, traffic flow, alerts to enhanced Security presence.
- Security Informational Bulletin



### Looking Ahead....

- Increased Training
- Alertus Emergency Notification System (Inside)
- EST Fireworks (Outside) Intercom System "Big Voice"
- K-9 Officer Presence
- Enhanced Incident Reporting
- Multi-jurisdiction Large Scale Exercise
  - West Campus July 2015
- Increase Surveillance Cameras
- Revamp the Campus Emergency Response Teams (CERT)
- "See Something, Say Something"





### Response to an Active Threat





Training with a Survival Mindset