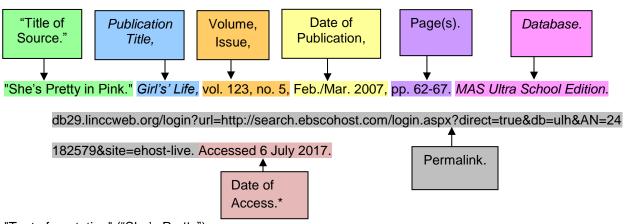

## Example: Periodical Article - No Author

"Text of quotation" ("She's Pretty").

\* The date of access is optional; however, it is commonly used. When using optional elements, refer to your assignment or course guidelines or preferences expressed by your professor.